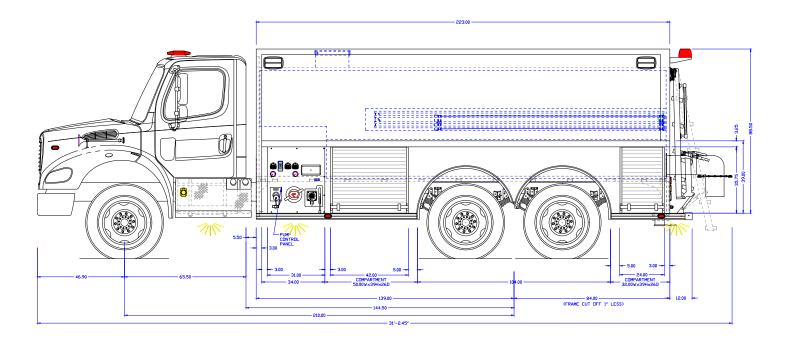

## **CHASSIS**

- Freightliner M2 106+ chassis
- Seating for two (2)
- Cummins L9 450 hp engine
- Allison 3000 EVS transmission
- Axles 16,000# front 40,000# rear
- Electronic stability control
- Michelin tires
- Polished aluminum rims
- Heated mirrors
- 911 SCBA seats
- 50 gallon fuel tank
- Treadplate cab step overlays
- Hood mounted air horns

## **PUMP & PLUMBING**

- Darley HM 500 gpm pump
- FRC InControl TGA 300 governor
- 3000 gallon water tank
- Left and right side discharges
- Rear square dump with swivel
- 4" rear direct tank fill

## **BODY**

- Rosenbauer FX 1/8" aluminum body
- 5 year body construction warranty
- Hot dip galvanized sub frame
- Whelen warning light package
- 39" high compartments
- ROM roll-up doors
- ROM V3 LED compartment lighting
- Rosenbauer EZ climb ladder at the rear
- Storage for four (4) SCBA cylinders
- Folding tank storage in water tank
- Suction hose storage in water tank
- Equipped with suction hose and 3000 gallon folding tank