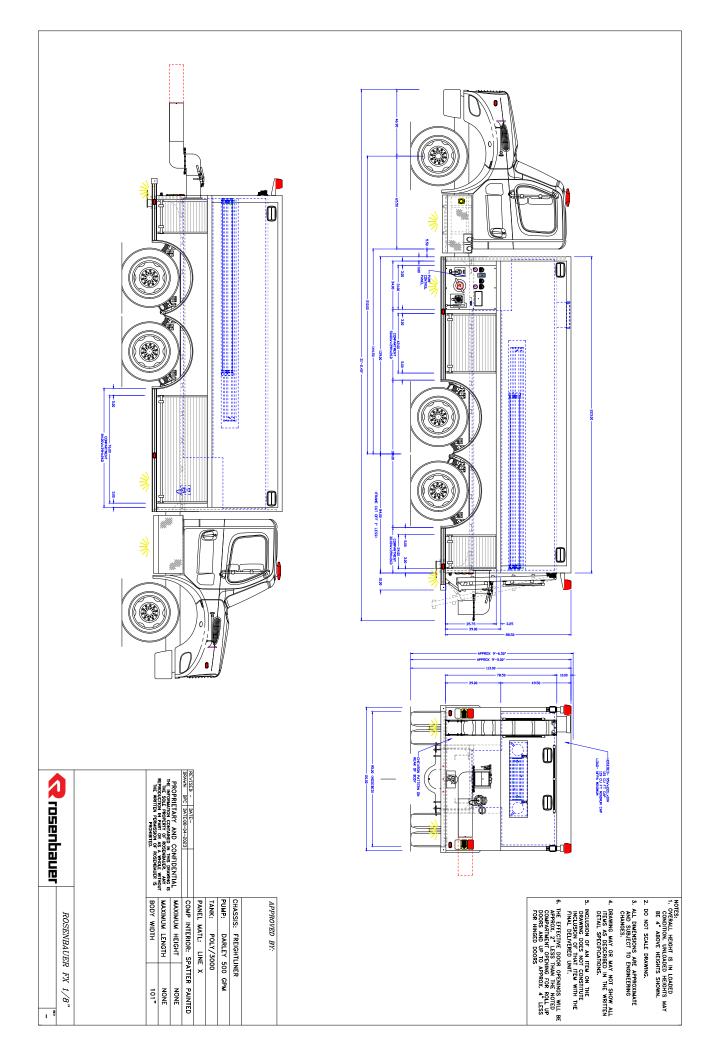

## **CHASSIS**

- Freightliner M2 106+ chassis
- Seating for two (2)
- Cummins L9 450 hp engine
- Allison 3000 EVS transmission
- Axles 16,000# front 40,000# rear
- Electronic stability control
- Michelin tires
- Polished aluminum rims
- Heated mirrors
- 911 SCBA seats
- 50 gallon fuel tank
- Treadplate cab step overlays
- Hood mounted air horns

## **PUMP & PLUMBING**

- Darley HM 500 gpm pump
- FRC InControl TGA 300 governor
- 3000 gallon water tank
- Left and right side discharges
- Rear square dump with swivel
- 4" rear direct tank fill

## **BODY**

- Rosenbauer FX 1/8" aluminum body
- 5 year body construction warranty
- Hot dip galvanized sub frame
- Whelen warning light package
- 39" high compartments
- ROM roll-up doors
- ROM V3 LED compartment lighting
- Rosenbauer EZ climb ladder at the rear
- Storage for four (4) SCBA cylinders
- Folding tank storage in water tank
- Suction hose storage in water tank
- Equipped with suction hose and 3000 gallon folding tank