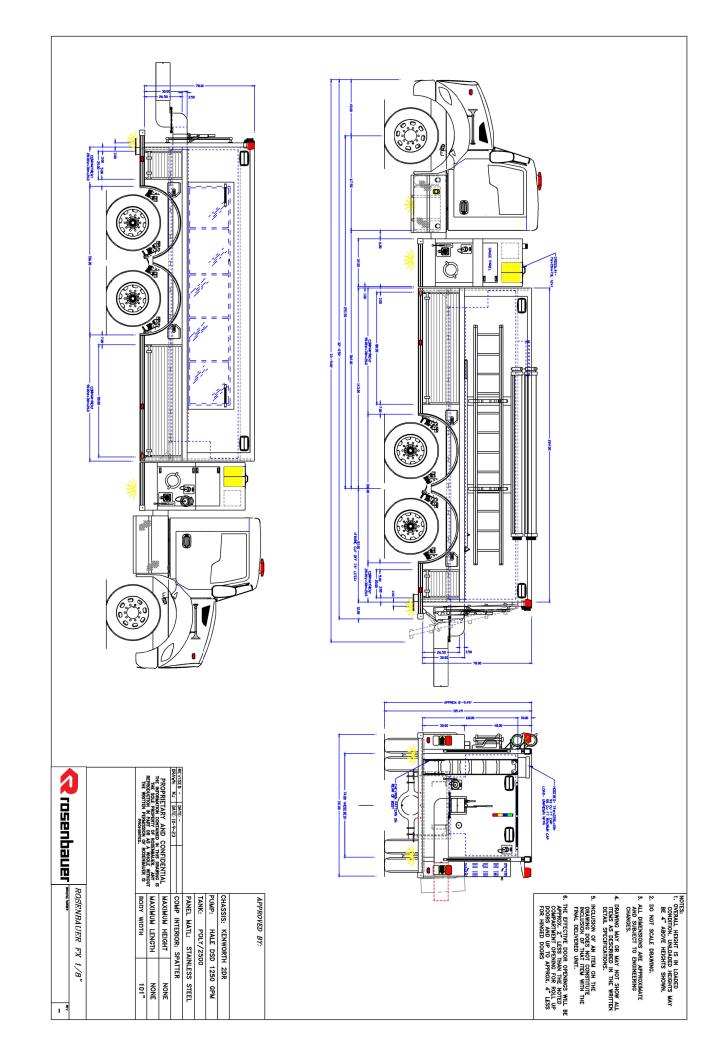

## **CHASSIS**

- Kenworth T480 Chassis
- Seating for two (2)
- PX-9 450 hp engine
- Allison 3000 EVS transmission
- Axles 16,000# front 40,000# rear
- Electronic stability control
- Michelin tires
- Polished aluminum rims
- Heated mirrors
- 50 gallon fuel tank
- Treadplate cab step overlays
- Hood mounted air horns

## **PUMP & PLUMBING**

- Hale DSD 1250 gpm pump
- FRC InControl TGA 300 governor
- 2500 gallon water tank
- Two (2) crosslay pre-connects
- Left, right and rear discharges
- Monitor discharge
- Rear square dump with swivel
- 4" rear direct tank fill

## **BODY**

- Rosenbauer FX 1/8" aluminum body
- 5 year body construction warranty
- Hot dip galvanized sub frame
- Whelen warning light package
- 30" high compartments
- ROM roll-up doors
- ROM V3 LED compartment lighting
- Rosenbauer EZ climb ladder at the rear
- Storage for four (4) SCBA cylinders
- Folding tank storage on body side
- Suction hose storage in water tank
- Equipped with suction hose and 3000 gallon folding tank