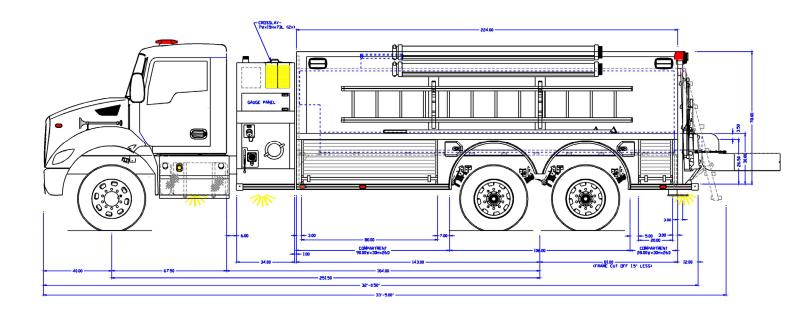

## **CHASSIS**

- Kenworth T480 Chassis
- Seating for two (2)
- PX-9 450 hp engine
- Allison 3000 EVS transmission
- Axles 16,000# front 40,000# rear
- Electronic stability control
- Michelin tires
- Polished aluminum rims
- Heated mirrors
- 50 gallon fuel tank
- Treadplate cab step overlays
- Hood mounted air horns

## **PUMP & PLUMBING**

- Hale DSD 1250 gpm pump
- FRC InControl TGA 300 governor
- 2500 gallon water tank
- Two (2) crosslay pre-connects
- Left, right and rear discharges
- Monitor discharge
- Rear square dump with swivel
- 4" rear direct tank fill

## **BODY**

- Rosenbauer FX 1/8" aluminum body
- 5 year body construction warranty
- Hot dip galvanized sub frame
- Whelen warning light package
- 30" high compartments
- ROM roll-up doors
- ROM V3 LED compartment lighting
- Rosenbauer EZ climb ladder at the rear
- Storage for four (4) SCBA cylinders
- Folding tank storage on body side
- Suction hose storage in water tank
- Equipped with suction hose and 3000 gallon folding tank