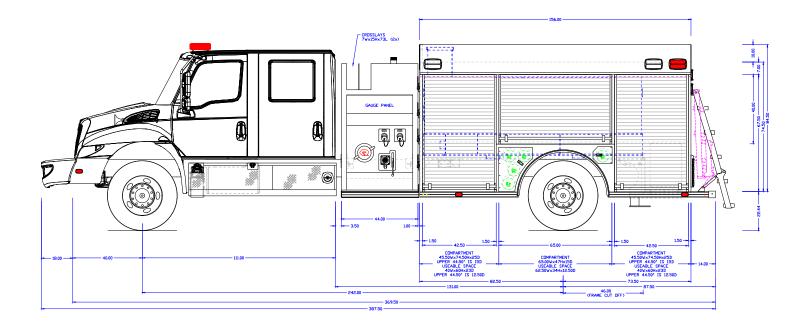

1000 GAL WATER/20 GAL FOAM

## **CHASSIS**

- International MV607 chassis
- Seating for five (5) w/four (4)
  SCBA seats
- Cummins L9 360 HP engine
- Allison 3000 EVS transmission
- Axles 14,000# front 26,000# rear
- Michelin tires
- Heated mirrors
- HO Bostrom air drivers seat
- 911 SCBA seats
- 50 gallon fuel tank
- 18" bumper extension
- Center bumper hosewell
- Treadplate cab step overlays
- Hood mounted air horns

## **PUMP & PLUMBING**

- Waterous CX 1500 gpm pump
- FRC InControl TGA 300 governor
- 1000 gallons water / 20 gallons foam
- Provisions for foam system
- Front bumper pre-connect
- Two (2) crosslay pre-connects
- Plumbing for deck gun discharge
- Akron intake and discharge valves
- Extruded aluminum pump module

## **BODY**

- Rosenbauer FXR 3/16" aluminum body
- 5 year body construction warranty
- Hot dip galvanized sub frame
- Whelen warning light package
- Whelen scene light package
- 74.5" high compartments
- ROM roll-up doors
- ROM V3 LED compartment lighting
- Full height rear compartment
- Rosenbauer EZ climb ladder at the rear
- Storage for ten (10) SCBA cylinders
- Ladder storage inside body
- Storage above each body side for hard suction hose
- Equipped with ladders, suction hose and pike poles