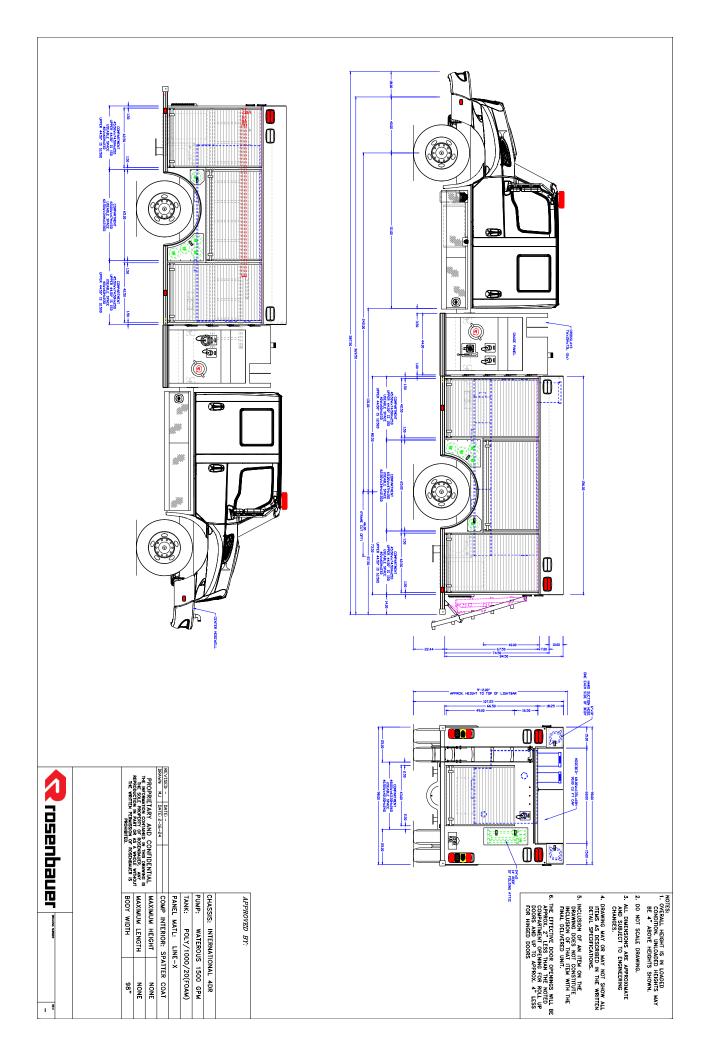

1000 GAL WATER/20 GAL FOAM

## **CHASSIS**

- International MV607 chassis
- Seating for five (5) w/four (4)
  SCBA seats
- Cummins L9 360 HP engine
- Allison 3000 EVS transmission
- Axles 14,000# front 26,000# rear
- Michelin tires
- Heated mirrors
- HO Bostrom air drivers seat
- 911 SCBA seats
- 50 gallon fuel tank
- 18" bumper extension
- Center bumper hosewell
- Treadplate cab step overlays
- Hood mounted air horns

## **PUMP & PLUMBING**

- Waterous CX 1500 gpm pump
- FRC InControl TGA 300 governor
- 1000 gallons water / 20 gallons foam
- Provisions for foam system
- Front bumper pre-connect
- Two (2) crosslay pre-connects
- Plumbing for deck gun discharge
- Akron intake and discharge valves
- Extruded aluminum pump module

## **BODY**

- Rosenbauer FXR 3/16" aluminum body
- 5 year body construction warranty
- Hot dip galvanized sub frame
- Whelen warning light package
- Whelen scene light package
- 74.5" high compartments
- ROM roll-up doors
- ROM V3 LED compartment lighting
- Full height rear compartment
- Rosenbauer EZ climb ladder at the rear
- Storage for ten (10) SCBA cylinders
- Ladder storage inside body
- Storage above each body side for hard suction hose
- Equipped with ladders, suction hose and pike poles