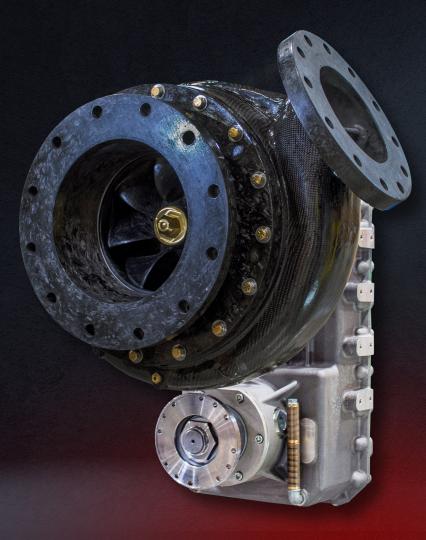

## **ROSENBAUER HIGH-VOLUME PUMP**

- High-Strength, Corrosion-Resistant, Lightweight, Carbon Fiber Housing and Impeller
- High-Grade Stainless-Steel Shaft
- Self-Adjusting Mechanical Seal
- High-Efficiency Double Volute, Single-Suction, Closed Impeller Design
- Vertically-Split Pump Casing for Ease of Service
- **Optional Piston Primer Pump**
- Durable and Quiet Gearbox Operation at Peak Engine Power.
- 5-Year Warranty
- **Exclusively Built for Rosenbauer**
- **●** 5,750+ GPM From Draft
- 12" Suction / 8" Discharge
- Midship or Rear-Mounted
- **Drive via Split-Shaft Gearbox**