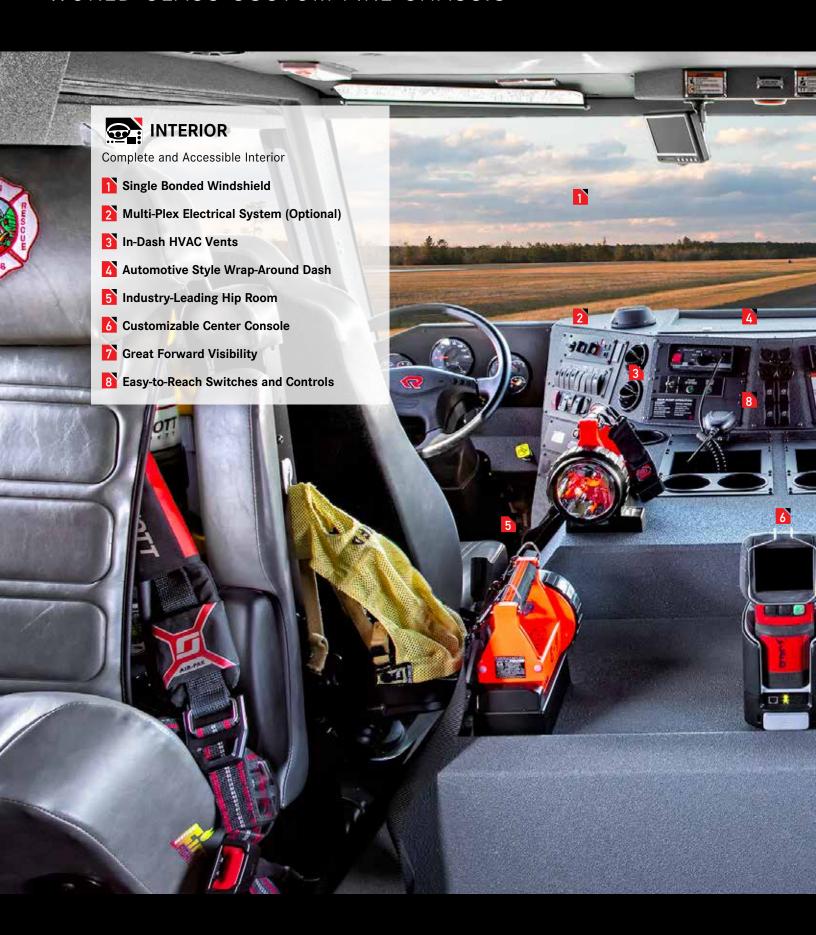

WWW.ROSENBAUERAMERICA.COM



# AUENGER™

### WORLD CLASS CUSTOM FIRE CHASSIS









# AUENGER™

### WORLD CLASS CUSTOM FIRE CHASSIS





### AUENGER™

### WORLD CLASS CUSTOM FIRE CHASSIS

## AVENGER PERFORMANCE OPTIONS

| ENGINES       |                                       |  |
|---------------|---------------------------------------|--|
| ТҮРЕ          | RATINGS                               |  |
| Cummins L9    | 380-450 hp/1150-1250 ft-lbs. torque   |  |
| Cummins X12   | 455 & 500 hp/1695-1700 ft-lbs. torque |  |
| TRANSMISSIONS |                                       |  |
| TYPE          | RATINGS                               |  |

| –       |     |
|---------|-----|
|         |     |
| Allicon | 300 |

Allison 3000 EVS
Allison 4000 EVS

### **AXLES**

| RATINGS                                                                                                |  |
|---------------------------------------------------