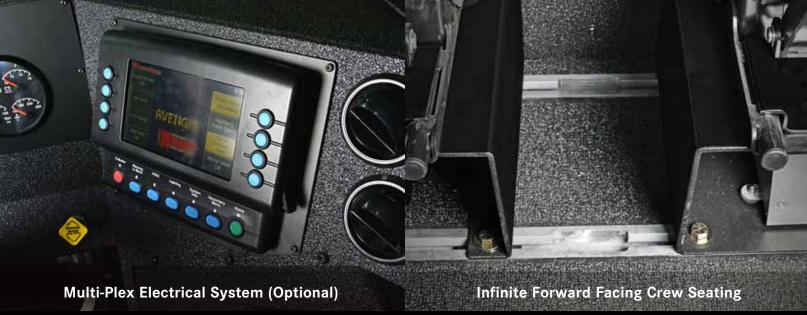

## AVENGER PERFORMANCE OPTIONS

| ENGINES       |                                       |  |
|---------------|---------------------------------------|--|
| ТҮРЕ          | RATINGS                               |  |
| Cummins L9    | 380-450 hp/1150-1250 ft-lbs. torque   |  |
| Cummins X12   | 455 & 500 hp/1695-1700 ft-lbs. torque |  |
| TRANSMISSIONS |                                       |  |
| TYPE          | RATINGS                               |  |