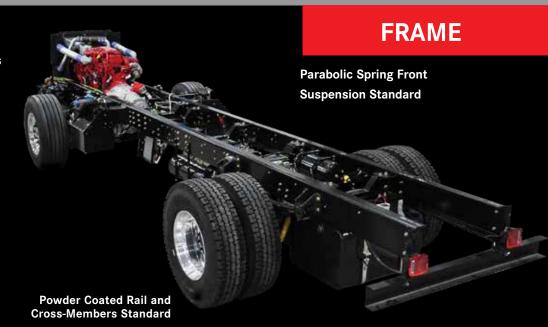

## AVENGER PERFORMANCE OPTIONS

| ENGINES       |                                       |  |
|---------------|---------------------------------------|--|
| ТҮРЕ          | RATINGS                               |  |
| Cummins L9    | 380-450 hp/1150-1250 ft-lbs. torque   |  |
| Cummins X12   | 455 & 500 hp/1695-1700 ft-lbs. torque |  |
| TRANSMISSIONS |                                       |  |
| TYPE          | RATINGS                               |  |