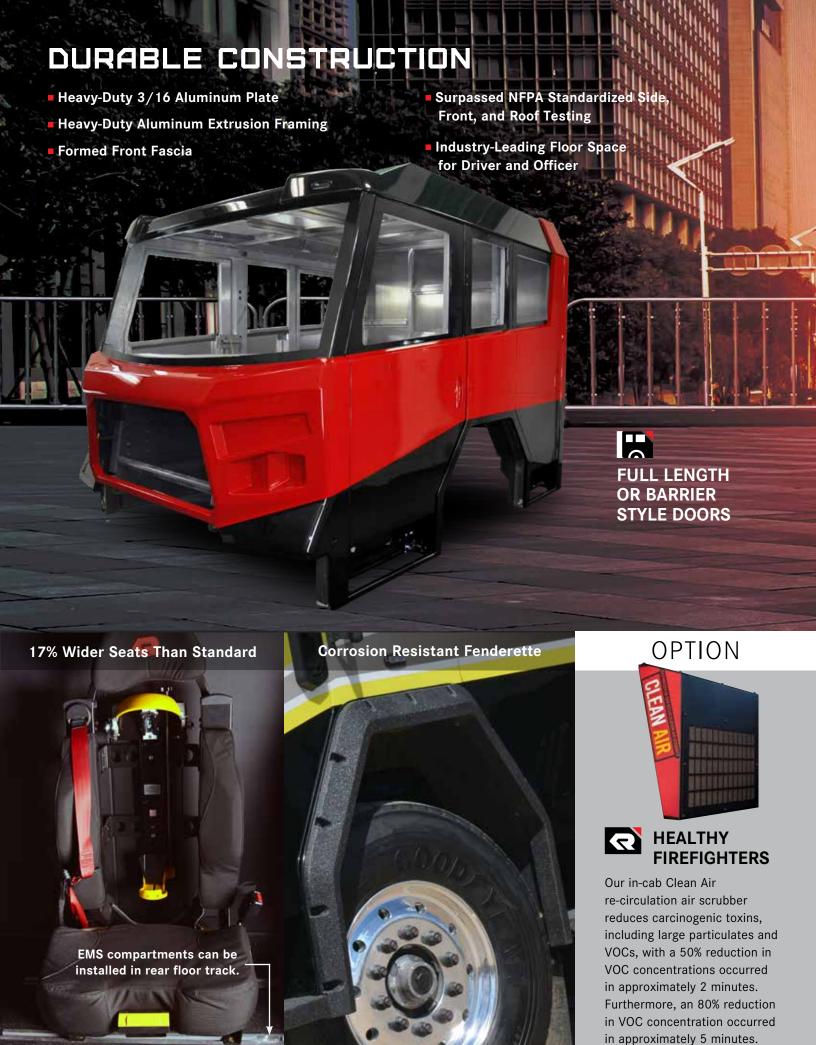

WWW.ROSENBAUERAMERICA.COM



# AUENGER™

### WORLD CLASS CUSTOM FIRE CHASSIS









# AUENGER™

### WORLD CLASS CUSTOM FIRE CHASSIS





### AUENGER™

### WORLD CLASS CUSTOM FIRE CHASSIS

## AVENGER PERFORMANCE OPTIONS

| ENGINES       |                                       |  |
|---------------|---------------------------------------|--|
| ТҮРЕ          | RATINGS                               |  |
| Cummins L9    | 380-450 hp/1150-1250 ft-lbs. torque   |  |
| Cummins X12   | 455 & 500 hp/1695-1700 ft-lbs. torque |  |
| TRANSMISSIONS |                                       |  |
| TYPE          | RATINGS                               |  |

| –       |     |
|---------|-----|
|         |     |
| Allicon | 300 |

Allison 3000 EVS
Allison 4000 EVS

### **AXLES**

| RATINGS                                                                                                |  |
|