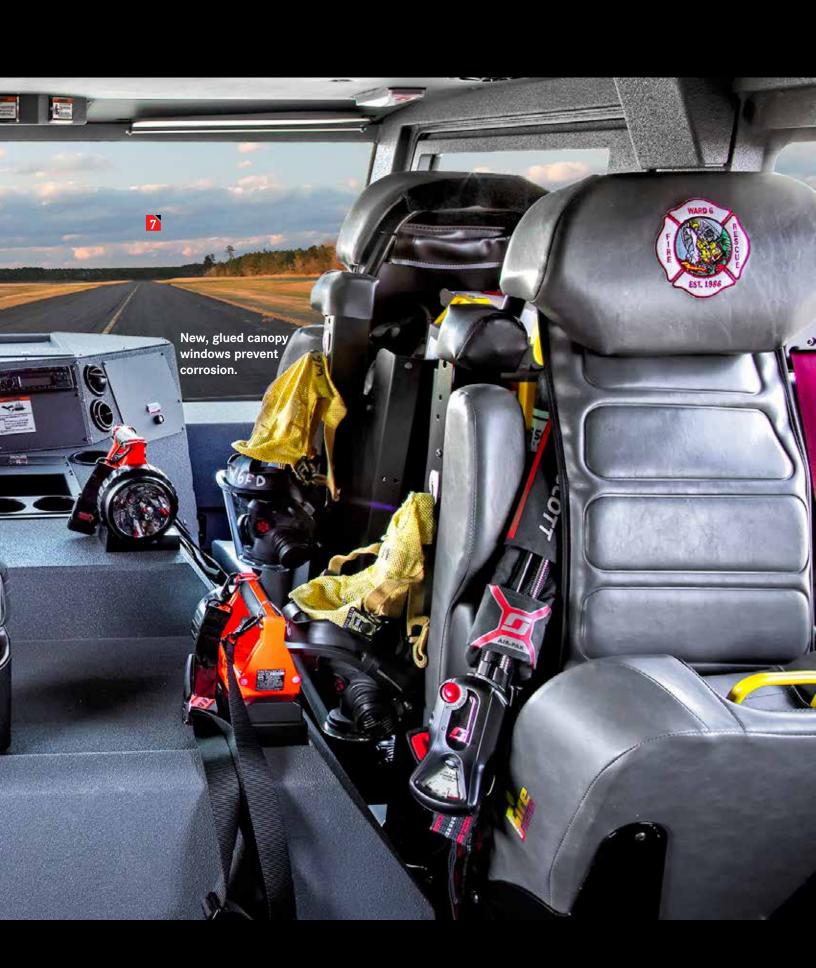

WWW.ROSENBAUERAMERICA.COM



# AUENGER™

### WORLD CLASS CUSTOM FIRE CHASSIS









# AUENGER™

### WORLD CLASS CUSTOM FIRE CHASSIS





### AUENGER™

### WORLD CLASS CUSTOM FIRE CHASSIS

## AVENGER PERFORMANCE OPTIONS

| ENGINES       |                                       |  |
|---------------|---------------------------------------|--|
| ТҮРЕ          | RATINGS                               |  |
| Cummins L9    | 380-450 hp/1150-1250 ft-lbs. torque   |  |
| Cummins X12   | 455 & 500 hp/1695-1700 ft-lbs. torque |  |
| TRANSMISSIONS |                                       |  |
| TYPE          | RATINGS                               |  |

| –       |     |
|---------|-----|
|         |     |
| Allicon | 300 |

Allison 3000 EVS
Allison 4000 EVS

### **AXLES**

| RATINGS                                                                                                |  |
|-----------------------------------------------------