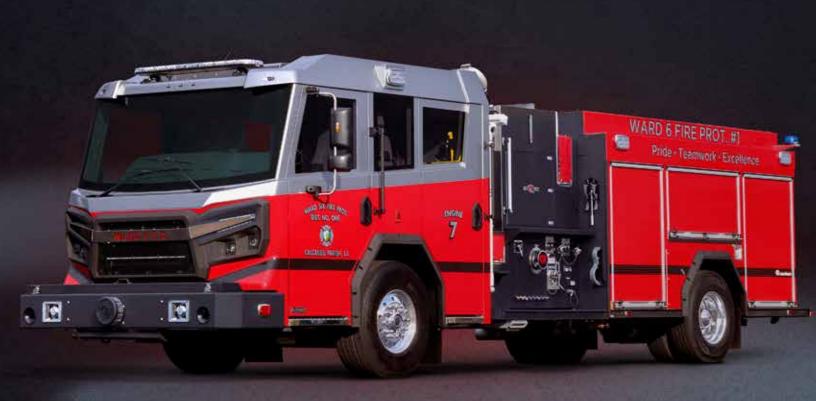

WWW.ROSENBAUERAMERICA.COM



# AUENGER™

### WORLD CLASS CUSTOM FIRE CHASSIS









# AUENGER™

### WORLD CLASS CUSTOM FIRE CHASSIS





### AUENGER™

### WORLD CLASS CUSTOM FIRE CHASSIS

## AVENGER PERFORMANCE OPTIONS

| ENGINES       |                                       |  |
|---------------|---------------------------------------|--|
| ТҮРЕ          | RATINGS                               |  |
| Cummins L9    | 380-450 hp/1150-1250 ft-lbs. torque   |  |
| Cummins X12   | 455 & 500 hp/1695-1700 ft-lbs. torque |  |
| TRANSMISSIONS |                                       |  |
| TYPE          | RATINGS                               |  |

| –       |     |
|---------|-----|
|         |     |
| Allicon | 300 |

Allison 3000 EVS
Allison 4000 EVS

### **AXLES**

| RATINGS