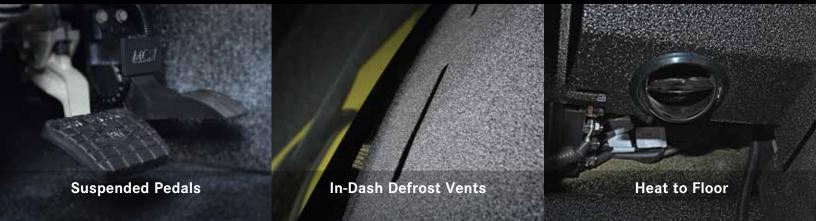

## AVENGER PERFORMANCE OPTIONS

| ENGINES       |                                       |  |
|---------------|---------------------------------------|--|
| ТҮРЕ          | RATINGS                               |  |
| Cummins L9    | 380-450 hp/1150-1250 ft-lbs. torque   |  |
| Cummins X12   | 455 & 500 hp/1695-1700 ft-lbs. torque |  |
| TRANSMISSIONS |                                       |  |
| TYPE          | RATINGS                               |  |