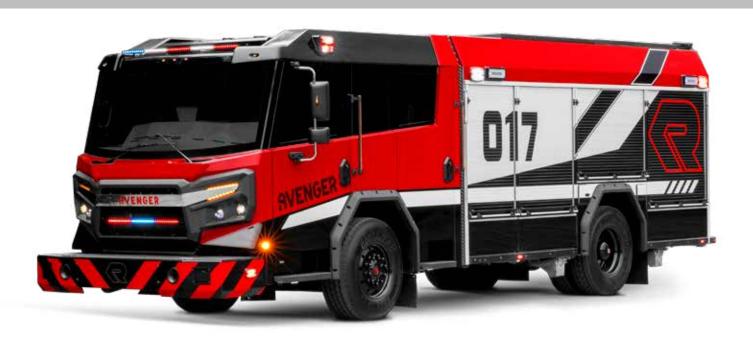

NGS                                                                                                |  |
|--------------------------------------------------------------------------------------------------------|--|
| 18k, 20k, 23k, 24k                                                                                     |  |
| 24k, 27k, 31.5k, 33k, 35k                                                                              |  |
| 48k, 54k                                                                                               |  |
| Front Axle Marmon Herrington MT-22 & MT-17 EZ-Trac System 20k Front Power Divider Axles: 23K, 27K, 31K |  |
|                                                                                                        |  |



**Cummins Powered L9** 











ROSENBAUER GROUP



ROSENBAUERFIRE

**O ROSENBAUERUS** 

#### Rosenbauer South Dakota, LLC

100 Third Street Lyons, SD 57041 605.543.5591

#### Rosenbauer Minnesota, LLC

5181 260th Street Wyoming, MN 55092 651.462.1000

#### Rosenbauer Motors, LLC

5190 260th Street Wyoming, MN 55092 651.462.1000

#### Rosenbauer Aerials, LLC

870 S Broad Street Fremont, NE 68025 402.721.7622

ROSENBAUERAMERICA.COM | INFO@ROSENBAUERAMERICA.COM



CONTRACT #022818 | ROSENBAUER AMERICA, LLC DBA ROSENBAUER SOUTH DAKOTA, LLC & ROSENBAUER MINNESOTA, LLC