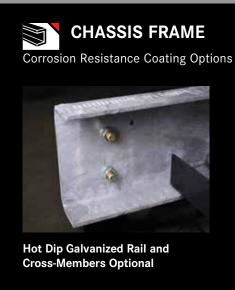

## AVENGER PERFORMANCE OPTIONS

| ENGINES       |                                       |  |
|---------------|---------------------------------------|--|
| ТҮРЕ          | RATINGS                               |  |
| Cummins L9    | 380-450 hp/1150-1250 ft-lbs. torque   |  |
| Cummins X12   | 455 & 500 hp/1695-1700 ft-lbs. torque |  |
| TRANSMISSIONS |                                       |  |
| TYPE          | RATINGS                               |  |