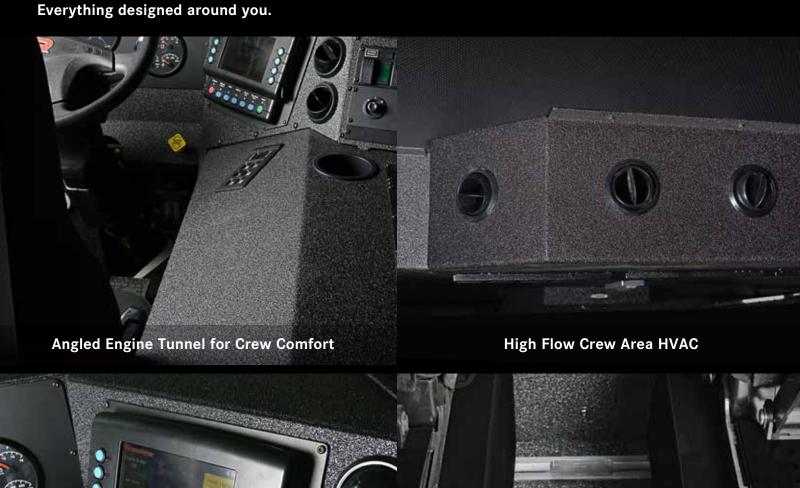

## AVENGER PERFORMANCE OPTIONS

| ENGINES       |                                       |  |
|---------------|---------------------------------------|--|
| ТҮРЕ          | RATINGS                               |  |
| Cummins L9    | 380-450 hp/1150-1250 ft-lbs. torque   |  |
| Cummins X12   | 455 & 500 hp/1695-1700 ft-lbs. torque |  |
| TRANSMISSIONS |                                       |  |
| TYPE          | RATINGS                               |  |