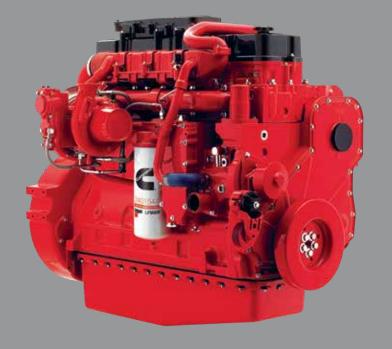

## AVENGER PERFORMANCE OPTIONS

| ENGINES       |                                       |  |
|---------------|---------------------------------------|--|
| ТҮРЕ          | RATINGS                               |  |
| Cummins L9    | 380-450 hp/1150-1250 ft-lbs. torque   |  |
| Cummins X12   | 455 & 500 hp/1695-1700 ft-lbs. torque |  |
| TRANSMISSIONS |                                       |  |
| TYPE          | RATINGS                               |  |

**Cummins Powered L9** 

ROSENBAUER GROUP

ROSENBAUERFIRE

**O ROSENBAUERUS** 