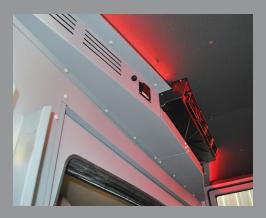

## HVAC & LED LIGHTS

Heating and air conditioning are standard. Recessed red and white LED lights provide good lighting both en route and on scene.