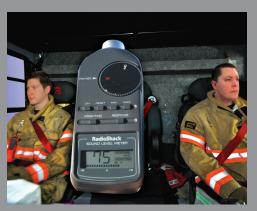

### THE QUIETEST ON THE MARKET 75

Special insulation and sound absorbing material reduces the noise level to 75 decibels at 65 mph, well below NFPA recommended levels.