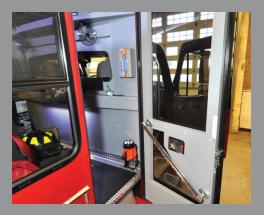

# STATE-OF-THE-ART TECHNOLOGY

Rosenbauer's EZGress<sup>™</sup> swing-out step provides excellent entry and egress with only 14 inches from ground to first step. Its reliable mechanical design does not use air or electricity to operate.