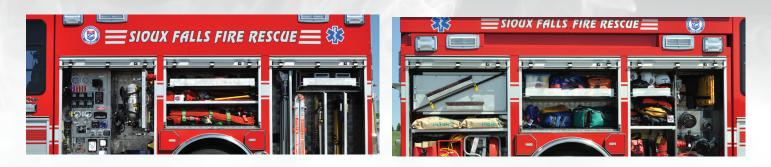

# APPARATUS BODY OPTIONS

Rosenbauer's FX, CT, and EXT apparatus bodies can all be paired with a Smart Cab configuration. Ask about custom tool mounting options.