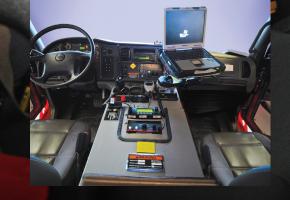

# BUILT TO MEET YOUR NEEDS

Custom-built console provides instant accessibility to all warning system controls and radios for both driver and officer. Large opening between cabs provides good communication and visibility for all crew.

### **EASY ACCESS TO THE EQUIPMENT YOU NEED**

Dedicated mountings for equipment such as flashlights, gloves, radios, thermal cameras, AED, and gas meters provide easy access during emergencies.