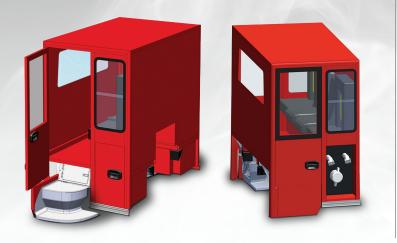

# STATE-OF-THE-ART TECHNOLOGY

Rosenbauer's EZGress<sup>™</sup> swing-out step provides excellent entry and egress with only 14 inches from ground to first step. Its reliable mechanical design does not use air or electricity to operate.

## **DESIGNED FOR ULTIMATE COMFORT**

There's nothing like Rosenbauer's all-new Smart Cab. The Smart Cab has standard forward-facing crew seats with optional seating for up to eight. With 70 inches of headroom and 100 inches wide, the Smart Cab has ample room for the crew while en route and for rehab operations. Standard or recessed SCBA style seats are available, both with NFPA compliant seat belts.