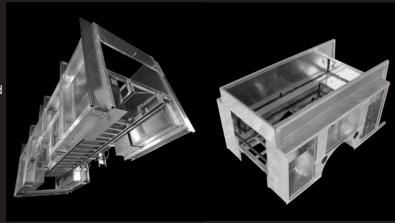

# **APPARATUS BODY**

Because your industrial design needs are unique and demanding, Rosenbauer offers the strongest, most diverse selection of body designs in the industry. From our heavy-duty extruded aluminum body, to our formed aluminum and stainless steel bodies, each body is customized to your specifications to meet your needs.

With our bodies being designed specifically for your application, we can assure that the pump, plumbing and related systems are designed with maximum efficiency and performance in mind.

Our bodies are custom designed to meet your requirements, and storage provisions are designed to maximize available space in all compartments. By designing each compartment individually, you can be sure you will have ample storage for your department's equipment.