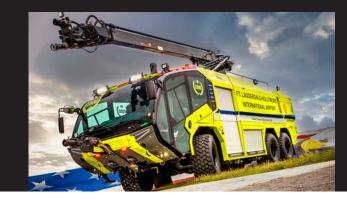

### **ARFF VEHICLES**

Do you protect an airfield? Do you have severe off-road areas that you need to reach? Rosenbauer offers a full line of ARFF vehicles that are able to traverse even the most treacherous of terrain. Rosenbauer's 4X4, 6X6 and 6X6 HRET vehicles will meet even the most difficult challenges.