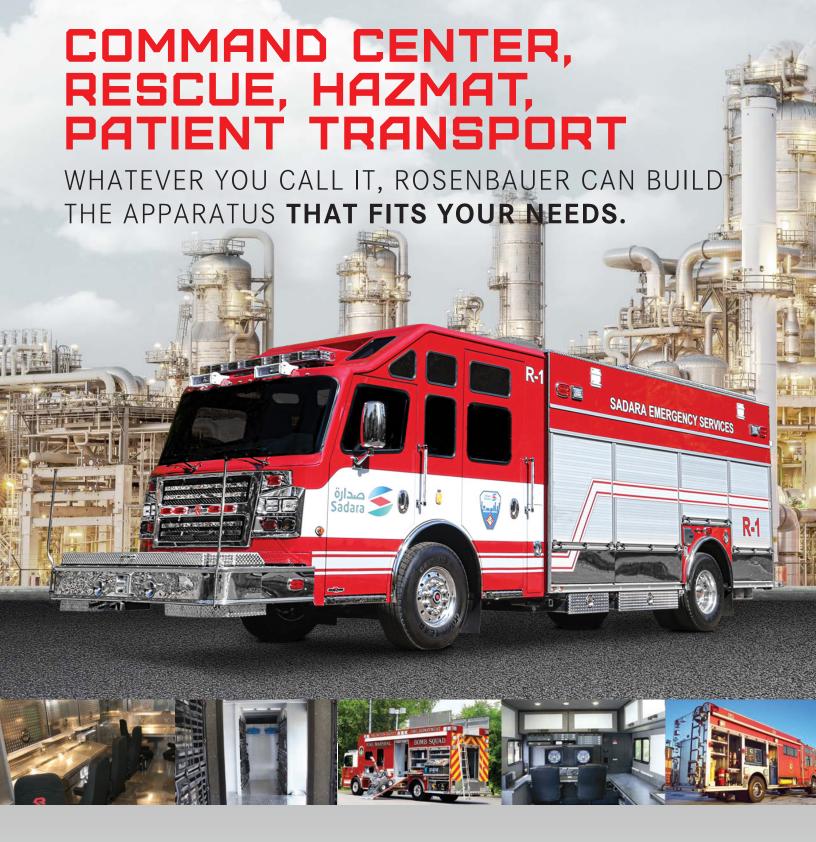

## **INDUSTRIAL RESCUE VEHICLE**

Rosenbauer Industrial Apparatus are designed to meet each customer's needs. Some available features include:

- Rescue-Style Compartments
- Custom Command Areas
- **O** Comprehensive Communication Systems
- Mobile Internet Capabilities
- Wide Range of External Camera Options
- SCBA Fill Stations
- Breathing Air Compressors