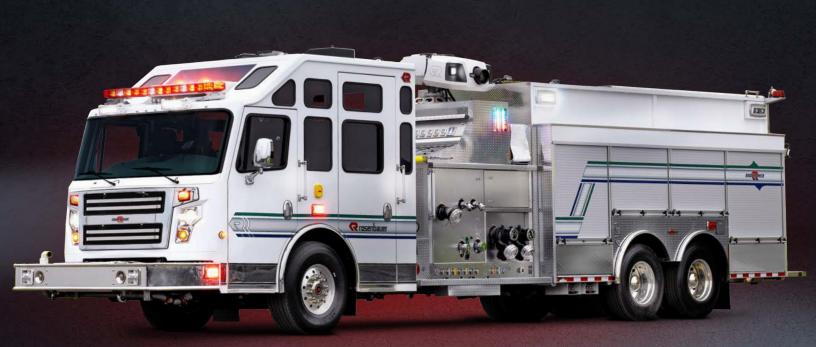

# **APPARATUS BODY**

Because your industrial design needs are unique and demanding, Rosenbauer offers the strongest, most diverse selection of body designs in the industry. From our heavy-duty extruded aluminum body, to our formed aluminum and stainless steel bodies, each body is customized to your specifications to meet your needs.

With our bodies being designed specifically for your application, we can assure that the pump, plumbing and related systems are designed with maximum efficiency and performance in mind.

Our bodies are custom designed to meet your requirements, and storage provisions are designed to maximize available space in all compartments. By designing each compartment individually, you can be sure you will have ample storage for your department's equipment.