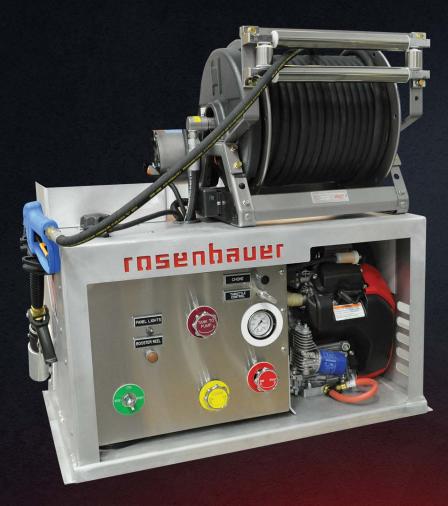

## HONDA OHV V-TWIN

- 18 HP
- Two cylinder, four stroke gasoline engine 37.5 cu. in.
- 12.4 kW @ 3600 rpm
- 12V electric start
- Automotive style oil filter
- 2.5 gallon fuel tank

- 10 GPM @ 1500 PSI
- Foam rates 0-6%
- Foam attachment for spray nozzle
- Precisely adapted nozzle design
- Adjustable pattern for spray nozzle
- Pressure gauge
- Electric rewind reel