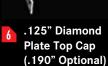

**Extrusion** 

.125" Interior

**Diamond Plate** 

(.190" Optional)

Angled Body
Outrigger

(2" x 3")

SUBFRAME LIFETIME WARRANTY

HOT DIP GALVANIZED HEAVY-DUTY STEEL SUBFRAME