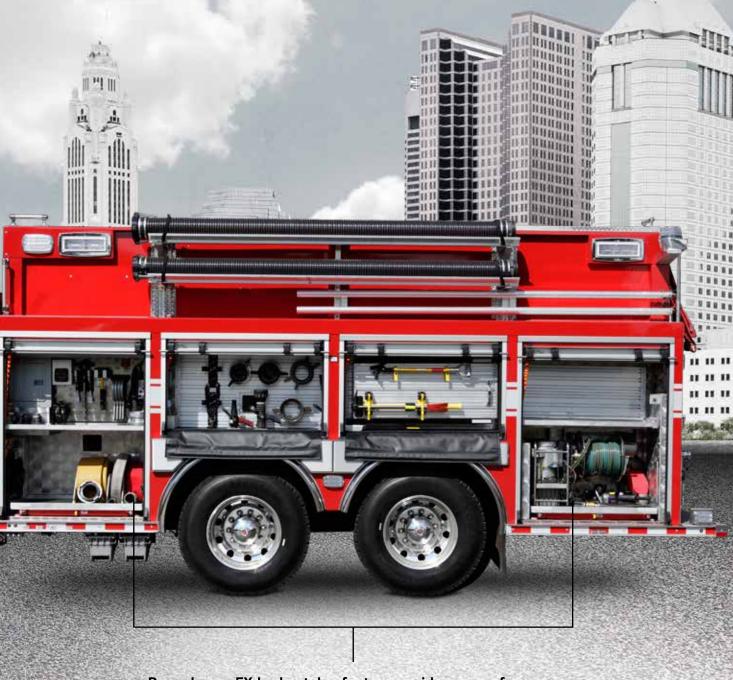

## THE BEST EQUIPMENT ADAPTS TO YOUR NEEDS

Rosenbauer FX body styles feature a wide range of compartment configurations so that you can build the truck you need. Rosenbauer also provides a wide assortment of shelves, roll-out trays, and equipment mounting provisions to keep all your equipment organized for easy access.

### SPACE FOR YOUR LARGEST EQUIPMENT

Flush-mounted hinged doors with stainless steel hardware allow full-width storage. Compartments can also be customized to fit your needs with shelves, roll-out trays, and equipment mounts.

# DOORS DESIGNED FOR SAFETY AND CONVENIENCE

Roll-up doors give you easy access to adjustable shelves, rollout trays, and tool boards without extending into the roadway for added safety.