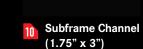

Heavy-duty steel tube, channel, angles, and gussets are welded together and hot dip galvanized to form an extremely strong subframe, which is the

backbone of this modular body. It is built using formed sheets and heavy-duty extrusions.

Rosenbauer FX body styles offer a galvanized subframe with

a lifetime warranty.

Steel Tubing (1.75" x 3")