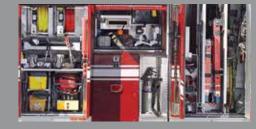

## THE BEST EQUIPMENT ADAPTS TO YOUR NEEDS

Rosenbauer FX body styles feature a wide range of compartment configurations so that you can build the truck you need. Rosenbauer also provides a wide assortment of shelves, roll-out trays, and equipment mounting provisions to keep all your equipment organized for easy access.

### SPACE FOR YOUR LARGEST EQUIPMENT

Flush-mounted hinged doors with stainless steel hardware allow full-width storage. Compartments can also be customized to fit your needs with shelves, roll-out trays, and equipment mounts.

# DOORS DESIGNED FOR SAFETY AND CONVENIENCE

Roll-up doors give you easy access to adjustable shelves, rollout trays, and tool boards without extending into the roadway for added safety.