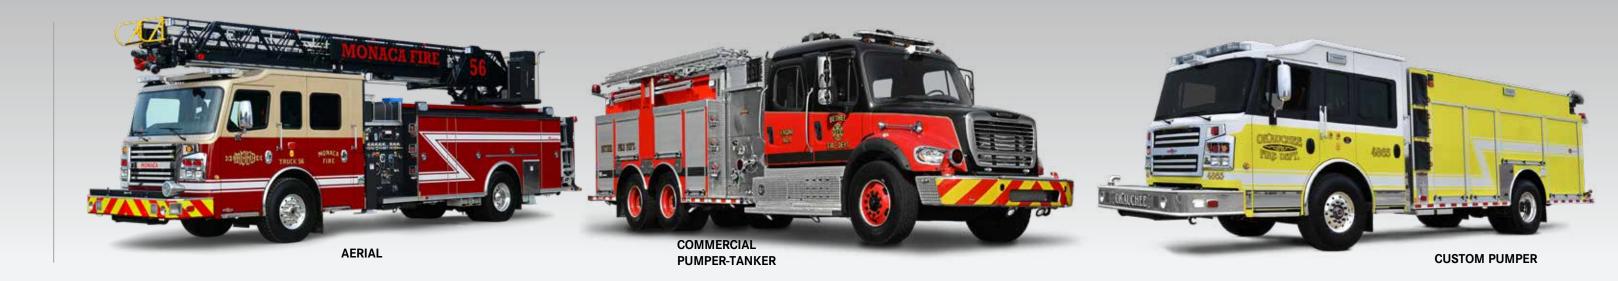

## THE BEST EQUIPMENT ADAPTS TO YOUR NEEDS

Rosenbauer FX body styles feature a wide range of compartment configurations so that you can build the truck you need. Rosenbauer also provides a wide assortment of shelves, roll-out trays, and equipment mounting provisions to keep all your equipment organized for easy access.