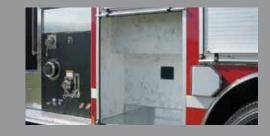

### SPACE FOR YOUR LARGEST EQUIPMENT

Flush-mounted hinged doors with stainless steel hardware allow full-width storage. Compartments can also be customized to fit your needs with shelves, roll-out trays, and equipment mounts.