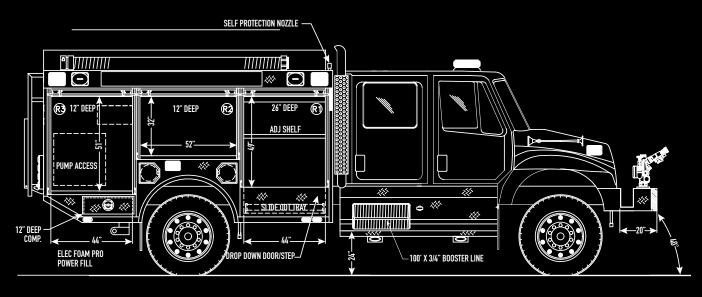

## STORAGE COMPARTMENT

Optional storage compartment recessed in cab step.

High-pressure booster reel recessed behind cab step.

Function and design of a Type 3 Wildland truck

- O Choice of International or Freightliner 4x4 Chassis with 2 or 4 Door Cab
- **Exclusive Rosenbauer NH Pump Pump**and-Roll with Normal and High Pressure
- Variety of Foam Systems Available
- Pump Controls Designed for Easy Operation, Including Operator's Control Console in Cab
- Best-in-Class Pump-and-Roll, Forward
- Front Bumper Turret and Ground Sweep
- EXT Heavy-Duty Extruded Aluminum Body Construction with Lifetime Transferable Warranty
- Full Height, Full Width Rescue Style Body Compartments
- Water Tank up to 750 Gallons

#### FLEXIBLE EQUIPMENT STORAGE

Rescue-style full-height and depth compartments provide flexibility in equipment storage. Exclusive heavy-duty extruded aluminum body with LIFETIME TRANSFERABLE STRUCTURAL WARRANTY.