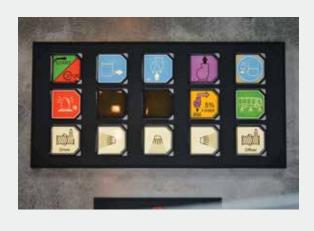

#### ROSENBAUER LOGIC **CONTROL SYSTEM** (LCS)

Simplistic, easy-to-operate pump controls in cab on center control console and on rear pump operator's panel.