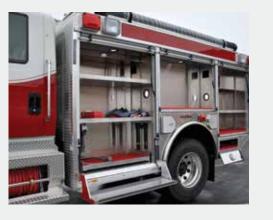

#### FLEXIBLE EQUIPMENT STORAGE

Rescue-style full-height and depth compartments provide flexibility in equipment storage. Exclusive heavy-duty extruded aluminum body with LIFETIME TRANSFERABLE STRUCTURAL WARRANTY.