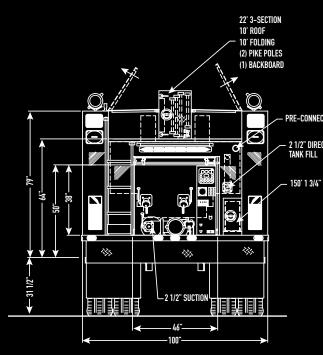

### REAR DISCHARGE OUTLET

Preconnected discharge outlet with removable hose tray for 200' x 1-3/4" hose and nozzle.