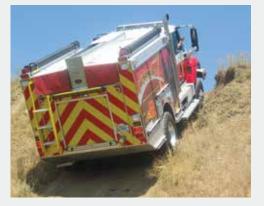

s Pump-and-Roll, Forward
- Front Bumper Turret and Ground Sweep
- EXT Heavy-Duty Extruded Aluminum Body Construction with Lifetime Transferable Warranty
- Full Height, Full Width Rescue Style Body Compartments
- Water Tank up to 750 Gallons



#### PUMP AND CONTROLS

Exclusive Rosenbauer NH PTO driven pump: 1250 GPM at 150 PSI while simultaneously pumping 100 GPM at 600 PSI. Pump-and-roll in forward and reverse.





#### ROSENBAUER LOGIC **CONTROL SYSTEM** (LCS)

Simplistic, easy-to-operate pump controls in cab on center control console and on rear pump operator's panel.



#### FLEXIBLE EQUIPMENT STORAGE

Rescue-style full-height and depth compartments provide flexibility in equipment storage. Exclusive heavy-duty extruded aluminum body with LIFETIME TRANSFERABLE STRUCTURAL WARRANTY.







Capable of performing in the most rugged conditions.