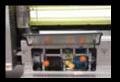

#### PUMP AND CONTROLS

Exclusive Rosenbauer NH PTO driven pump: 1250 GPM at 150 PSI while simultaneously pumping 100 GPM at 600 PSI. Pump-and-roll in forward and reverse.

#### ROSENBAUER LOGIC **CONTROL SYSTEM** (LCS)

Simplistic, easy-to-operate pump controls in cab on center control console and on rear pump operator's panel.