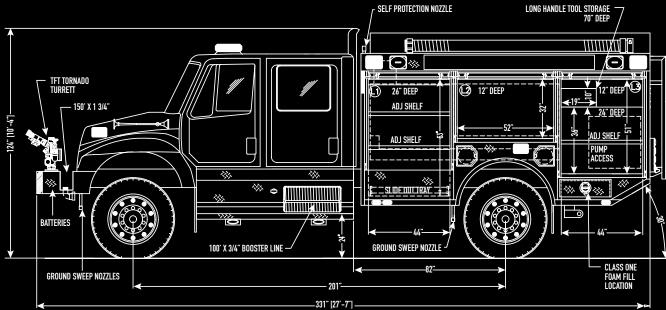

Easy-to-operate turret joy stick control within comfortable reach of the driver.

Nozzles are provided in front of the front wheels, rear wheels, and above roof line for overhead

## FRONT BUMPER WITH CROSSLAY HOSEBED

1-1/2" front bumper pre-connect hose tray for 150' of 1-3/4"

## STORAGE COMPARTMENT

Optional storage compartment recessed in cab step.

High-pressure booster reel recessed behind cab step.

Function and design of a Type 3 Wildland truck

- O Choice of International or Freightliner 4x4 Chassis with 2 or 4 Door Cab
- **Exclusive Rosenbauer NH Pump Pump**and-Roll with Normal and High Pressure
- Variety of Foam Systems Available
- Pump Controls Designed for Easy Operation, Including Operator's Control Console in Cab
- Best-in-Class Pump-and-Roll, Forward
- Front Bumper Turret and Ground Sweep
- EXT Heavy-Duty Extruded Aluminum Body Construction with Lifetime Transferable Warranty
- Full Height, Full Width Rescue Style Body Compartments
- Water Tank up to 750 Gallons

#### FLEXIBLE EQUIPMENT STORAGE

Rescue-style full-height and depth compartments provide flexibility in equipment storage. Exclusive heavy-duty extruded aluminum body with LIFETIME TRANSFERABLE STRUCTURAL WARRANTY.