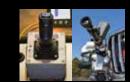

Easy-to-operate turret joy stick control within comfortable reach of the driver.

Nozzles are provided in front of the front wheels, rear wheels, and above roof line for overhead