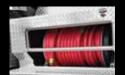

## STORAGE COMPARTMENT

Optional storage compartment recessed in cab step.

High-pressure booster reel recessed behind cab step.

Function and design of a Type 3 Wildland truck

- O Choice of International or Freightliner 4x4 Chassis with 2 or 4 Door Cab
- **Exclusive Rosenbauer NH Pump Pump**and-Roll with Normal and High Pressure
- Variety of Foam Systems Available
- Pump Controls Designed for Easy Operation, Including Operator's Control Console in Cab
- Best-in-Class Pump-and-Roll, Forward
- Front Bumper Turret and Ground Sweep
- EXT Heavy-Duty Extruded Aluminum Body Construction with Lifetime Transferable Warranty
- Full Height, Full Width Rescue Style Body Compartments
- Water Tank up to 750 Gallons