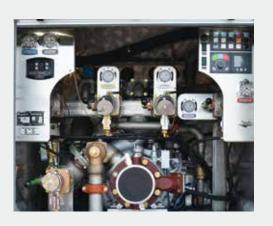

#### PUMP AND CONTROLS

Exclusive Rosenbauer NH PTO driven pump: 1250 GPM at 150 PSI while simultaneously pumping 100 GPM at 600 PSI. Pump-and-roll in forward and reverse.

#### ROSENBAUER LOGIC **CONTROL SYSTEM** (LCS)

Simplistic, easy-to-operate pump controls in cab on center control console and on rear pump operator's panel.